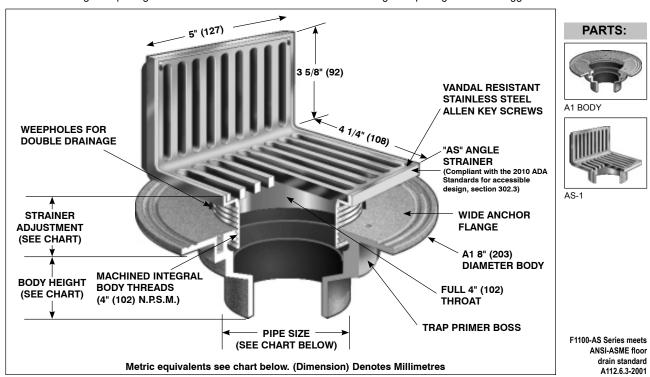

## FLOOR DRAIN WITH ANGLE STRAINER FOR NON-MEMBRANE FLOOR AREAS

**Specification:** MIFAB® Series F1100-AS-1 lacquered cast iron floor drain with anchor flange, weepholes, and "AS" angle satin finished nickel bronze strainer with vandal resistant stainless steel allen key screws. (For non-membrane floors, use MIFAB® F1100-AS Series.)

**Function:** Used in showers, kitchens, restrooms, and other non-membrane finished areas where the drain is installed at the floor and wall junction. The vertical grate openings allow water to continue to drain if the horizontal grate openings become clogged.

| STRAINER              | STRAINER<br>ADJUSTMENT |        | ANSI/ASME RATING      |            | PIPE     | BODY HEIGHT |              |             |             |               |
|-----------------------|------------------------|--------|-----------------------|------------|----------|-------------|--------------|-------------|-------------|---------------|
| SIZE                  |                        |        | FREE                  | LOAD       | SIZE     | NO HUB      | PUSH         | THREADED    | INSIDE      | PVC/ABS       |
|                       | MIN                    | MAX    | AREA                  | RATING     |          | (STANDARD)  | ON (P)       | (T)         | CAULK (X)   | (-30)/(-31)   |
| 4" x 5" x 4"          | 1/2"                   | 1 5/8" | 30.0 in <sup>2</sup>  | UP TO      | 2" (51)  | 3" (76)     | 3 3/8" (86)  | 2 1/4" (57) | 3 3/4" (95) | 2 15/16" (75) |
| (102) x (127) x (102) | (13)                   | (41)   | (19354 <sup>2</sup> ) | 2,000 LBS. | 3" (76)  | 3" (76)     | 3 3/8" (86)  | 2 5/8" (67) | 3 3/4" (95) | 3 3/4" (95)   |
|                       |                        |        |                       |            | 4" (102) | 3" (76)     | 3 3/8" (86)  | 2 5/8" (67) | 3 3/4" (95) | 3 3/4" (95)   |
|                       |                        |        |                       |            | 5" (127) | 3" (76)     |              | 2 5/8" (67) | 3 3/4" (95) |               |
|                       |                        |        |                       |            | 6" (152) | 3 1/4" (83) | 6 1/2" (165) |             |             |               |